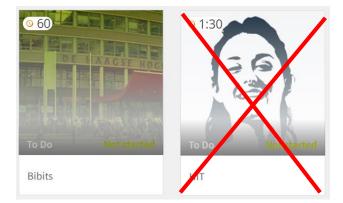

## Step 3: select Bibits

Click on Bibits.

## Step 4: go through Bibits

Go through all the parts of the instruction, starting with the introduction.