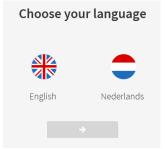

Select your language (the language in which your study is given) and click on the arrow.