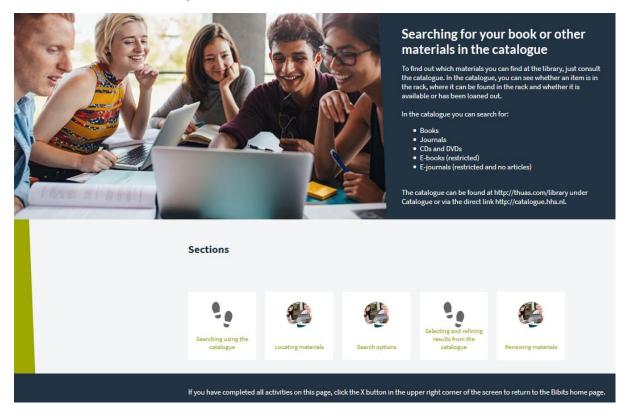

#### View the information of your location in the **Guided tour** module.

The modules under Searching... consist of various sections. Click on each section to start it.

In the **Study specific sources** you will find more information about the databases per field of expertise here. In any case, view the databases that are important for your course.