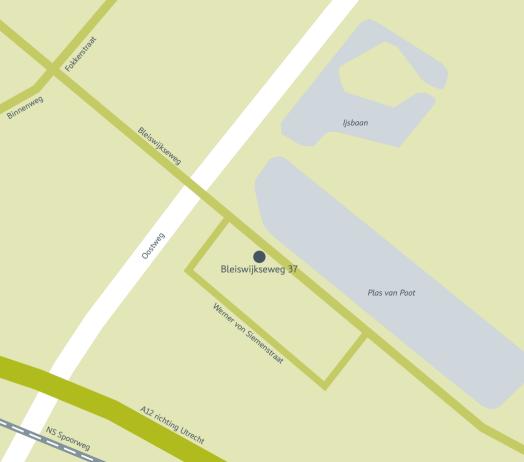

## Bu car

From Utrecht/Gouda

Take the Zoetermeer exit and stay right at the 'Oostweg'. On the 'Bleiswijkseweg' after 132 meters stay left and after 60 meters on the 'Bleiswijkseweg' turn right and you will have arrived at 'Bleiswijkseweg' number 37.

## From The Hague

Take the 'Zoetermeer' exit number 7 and turn left at the end of the slip road. Then take the first slip road and keep right until the traffic lights. There turn right and now you are on the 'Bleiswijkseweg'. Ater 60 meters turn right and you will have arrived at 'Bleiswijkseweg' number 37.

## By train

Travelling from The Hague Central Station, take tram 4 to 'Zoetermeer Javalaan' and take off at station 'Centrum West Zoetermeer'. From there it is a 3 minutes walk to the busstation. Take bus number 173 in the direction of 'Berkel and Rodenrijs' and take off at the busstop at the 'Oostweg'. From there it is a 1 minute walk to the 'Bleiswijkseweg' number 37.